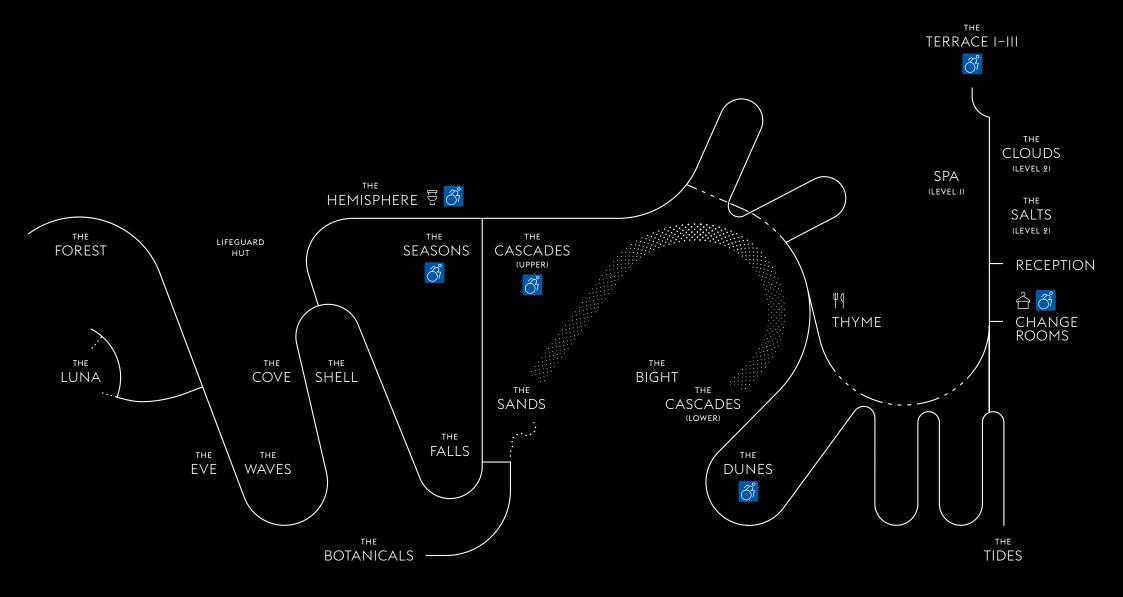

### ENTRANCE & SOUTHERN DUNES

| The Tides            | $38^{\circ}\text{C}$ – $41^{\circ}\text{C}$ Positioned at the entrance this pool gradually gets deeper |
|----------------------|--------------------------------------------------------------------------------------------------------|
| The Dunes            | $38^{\circ}$ C – $41^{\circ}$ C<br>Positioned within the dunes<br>(hoist available on request)         |
| The Cascades (lower) | 38°C − 41°C<br>Positioning with a view of the waterfall at the lower Cascades                          |
| The Bight            | 21°C<br>Cold plunge pool                                                                               |

### **CENTRAL POOLS**

| The Seasons          | $26^{\circ}\text{C}$ – $30^{\circ}\text{C}$ in winter & $22^{\circ}\text{C}$ – $26^{\circ}\text{C}$ in summer (hoist available on request) |
|----------------------|--------------------------------------------------------------------------------------------------------------------------------------------|
| The Sands            | 38°C − 41°C<br>Nestled at the top of The Cascades                                                                                          |
| The Cascades (upper) | $38^{\circ}$ C – $41^{\circ}$ C<br>Nestled at the top of The Cascades with views across the Peninsula<br>(hoist available on request)      |
| The Falls            | 34°C − 36°C<br>Rain cocoons this pool                                                                                                      |

### TANK & BOTANICAL POOLS

| The Cove       | 38°C - 41°C<br>A deep, warm pool to soak into           |
|----------------|---------------------------------------------------------|
| The Shell      | 38°C - 41°C<br>A semi-enclosed pool providing privacy   |
| The Botanicals | 36°C – 38°C<br>Three pools nestled in botanical gardens |

## SUN & MOON POOLS

| The Waves  | 38°C – 41°C<br>A whirlpool creating gentle waves                    |
|------------|---------------------------------------------------------------------|
| The Eve    | 38°C – 41°C<br>Soak up the sunset from this pool                    |
| The Luna   | 36°C − 38°C<br>This large dish-like pool is reminiscent of the moon |
| The Forest | 38°C - 41°C<br>Three pools nestled in the native gardens            |

### THE HEMISPHERE

| The Hide    | 38°C − 41°C<br>An open-air hide away pool in The Hemisphere |
|-------------|-------------------------------------------------------------|
| Dry sauna   | A dry sauna to relieve stress and encourage relaxation      |
| Steam room  | A steam room to reduce stress and loosen stiff joints       |
| Cold plunge | 21°C<br>Plunge into this cold pool after the sauna          |

#### PRIVATE POOLS

| The Terrace | $38^{\circ}\text{C}$ – $41^{\circ}\text{C}$<br>Three private pools nestled into the hill each with their own private deck (hoist available on request)                                       |
|-------------|----------------------------------------------------------------------------------------------------------------------------------------------------------------------------------------------|
| The Salts   | 38°C Float, weightless, in one of three private rooftop salt pools. Two have skylights allowing you to relax and gaze up to the sky and one is dark allowing a complete escape.              |
| The Clouds  | 38°C − 41°C<br>Seclusion in one of three private rooftop geothermal pools. Two have<br>skylights allowing you to relax and gaze up to the sky and one is dark<br>allowing a complete escape. |